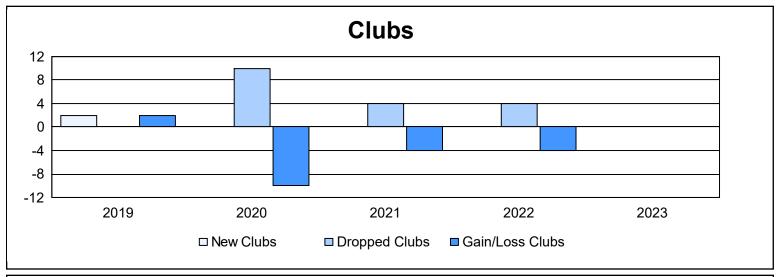

District 410 E As of June 2023 Cumulative

| Year      | New<br>Clubs | Dropped<br>Clubs | Gain/<br>Loss<br>Clubs | New<br>Members | Charter<br>Members | Reinstate<br>Members | Transfer<br>Members | Total<br>Member<br>Added | Total<br>Members<br>Dropped | Gain/<br>Loss<br>Members |
|-----------|--------------|------------------|------------------------|----------------|--------------------|----------------------|---------------------|--------------------------|-----------------------------|--------------------------|
| 2018-2019 | 2            | 0                | 2                      | 125            | 49                 | 6                    | 14                  | 194                      | 248                         | -54                      |
| 2019-2020 | 0            | 10               | -10                    | 69             | 1                  | 11                   | 12                  | 93                       | 266                         | -173                     |
| 2020-2021 | 0            | 4                | -4                     | 145            | 4                  | 14                   | 9                   | 172                      | 222                         | -50                      |
| 2021-2022 | 0            | 4                | -4                     | 164            | 0                  | 8                    | 12                  | 184                      | 143                         | 41                       |
| 2022-2023 | 0            | 0                | 0                      | 127            | 3                  | 9                    | 23                  | 162                      | 210                         | -48                      |
| Average   | 0            | 4                | -3                     | 126            | 11                 | 10                   | 14                  | 161                      | 218                         | -57                      |